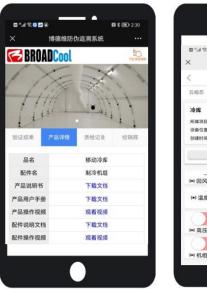

## Intelligent Control System

Broadwell Cloud Control is an exclusive cloud monitoring system. Function includes: Product Information Checking, Product parts traceability, Product Profile Checking, Product Installation video checking, Product Operation Status checking, Abnormal alarm of product operation etc. Each Part of the products includes QR code for traceability. Scan QR Code to get the information of each product.

Mobile App. &

Web Account

BroadCool comes with Mobile Application and Web Account by which each product and status of cooling can be monitored remotely and efficiently. Application comes in Chinese and English language.