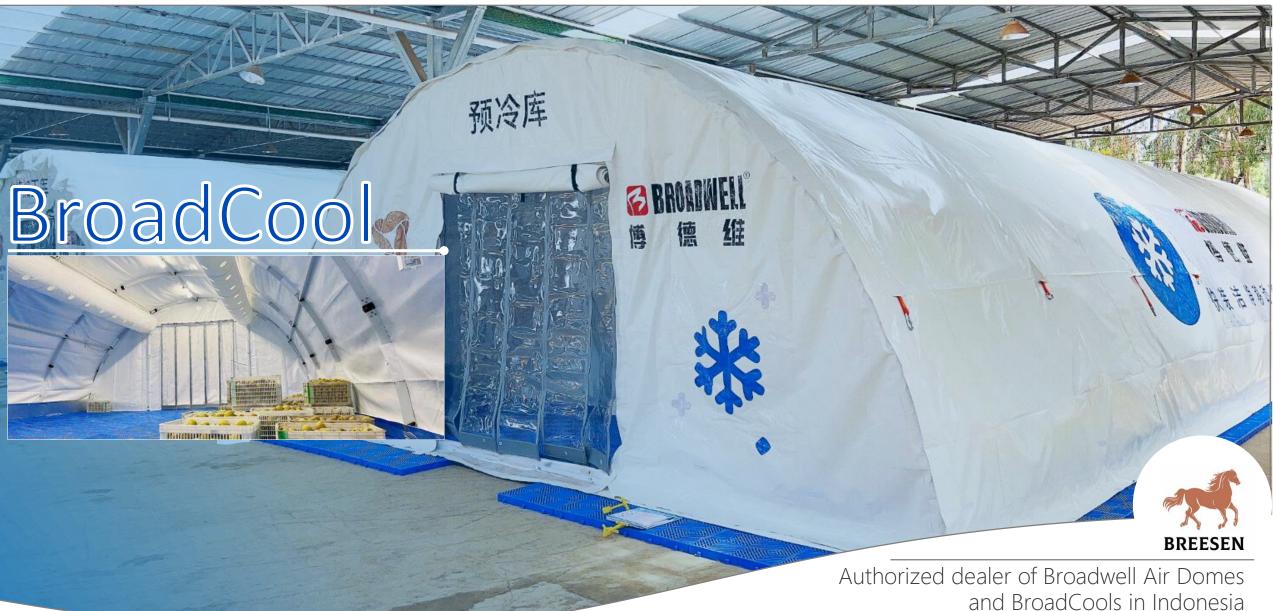

## BroadCool with unique advantages

BREESEN

**BroadCool** is a unique product of Broadwell, which is a portable cold storage, comes in two variants, first for maintaining temperature 0°C to 5°C and second for maintaining temperature up to -5°C, with several distinct advantages, such as:

| 1 Anti-Bacteria Property            | Patented design of Broadwell, known as <b>Bluesky-Sterilization system</b> ® provides anti-bacteria properties which kills the bacteria to 99.3%, enhance retention life of products.                                                                                                                                                                                                                                    |
|-------------------------------------|--------------------------------------------------------------------------------------------------------------------------------------------------------------------------------------------------------------------------------------------------------------------------------------------------------------------------------------------------------------------------------------------------------------------------|
| <sup>2</sup> Anti-bacteria membrane | The inner membrane of BroadCool uses Broadwell 's patented <b>ClearStrong® antibacterial membrane</b> material, which makes it suitable for storage of even sophisticated medicinal goods. In addition to Bluesky Sterilization technology, the specially design membrane has the characteristics of killing bacteria independently and can provide sterile and clean environment, enhancing the product retention life. |
| <sup>3</sup> Very fast set-up       | Special design of foldable type of structure makes it very fast set-up. Whole system may be set-up in <b>5 to 6</b> hours. It does not require any foundation and just need a plain surface. Very easy for modular expansion and easy to move/relocate.                                                                                                                                                                  |
| 4 Larger space                      | BroadCool provides much larger space than conventional container type cold storage. Standard module comes in the size of 16mL x 6mW x 3 mH, which provides ~ 230 m <sup>3</sup> volume for storage.                                                                                                                                                                                                                      |
| 5 Intelligent Control               | BroadCool adopts digitally intelligent control system which may be <b>controlled/monitored remotely</b> through Mobile<br>Applications. Digital control <b>ensures optimum power consumption and maintaining desired temperature</b> under all<br>circumstances and under all types of ambient conditions.                                                                                                               |

## **BroadCool Applications**

**BroadCool** being easy to carry, move, relocate and install, it may be used **at farms** to preserve the products products immediately after harvesting, it may be used in bulk **storage warehouses**, it may be used in **retail shopping area**, etc. Some of the common applications are: