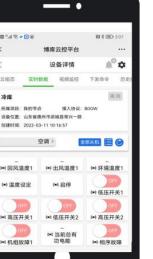

## Intelligent Control System

Broadwell Cloud Control is an exclusive cloud monitoring system. Function includes: Product Information Checking, Product parts traceability, Product Profile Checking, Product Installation video checking, Product Operation Status checking, Abnormal alarm of product operation etc. Each Part of the products includes QR code for traceability. Scan QR Code to get the information of each product.

Mobile App. &

Web Account

BroadCool comes with Mobile Application and Web Account by which each product and status of cooling can be monitored remotely and efficiently. Application comes in Chinese and English language.