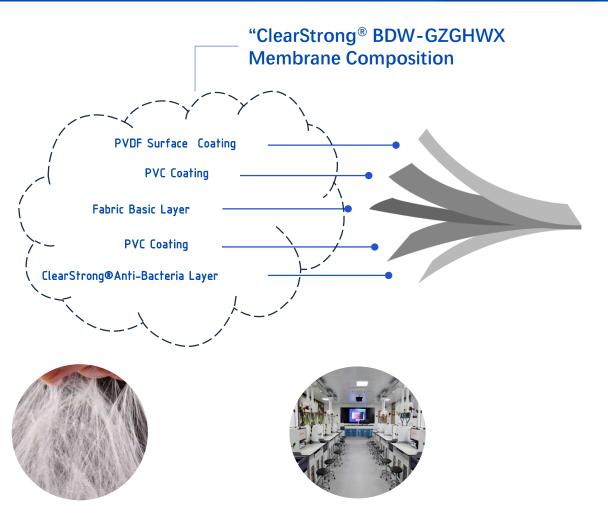

### Membrane Composition

**BroadCool** uses Broadwell's patent "**Clearstrong® BDW-GZGHWX Membrane Composition**" which provides higher strength, higher insulation property, and innermost layer is a patented technology Anti-Bacteria layer which prevents development of bacteria inside the storage area

ClearStrong® Ultra High Strength protective coating technology

B1 level Fire Retardant Material

Military Bulletproof fiber fabric Super Tear resistance

Passing 5000 times anti-kneading strength experiment