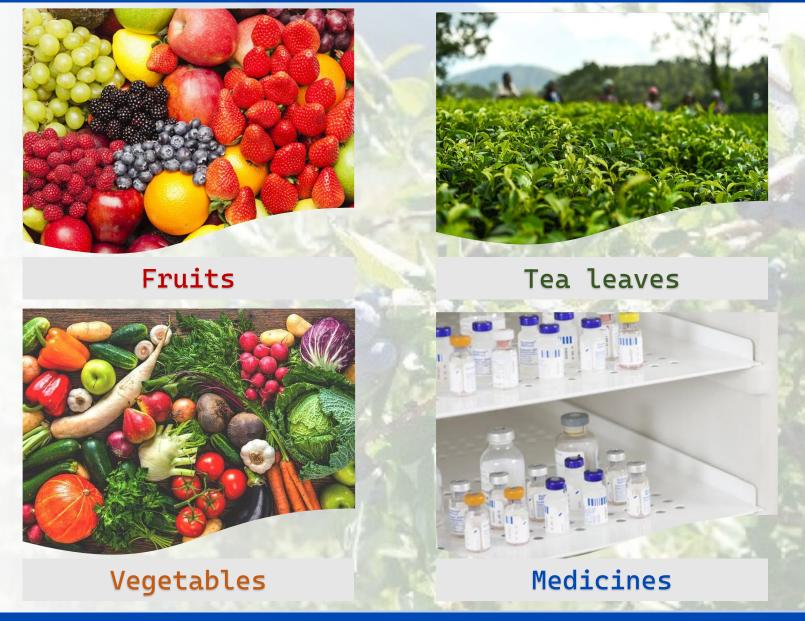

## **BroadCool Applications**

**BroadCool** being easy to carry, move, relocate and install, it may be used **at farms** to preserve the products products immediately after harvesting, it may be used in bulk **storage warehouses**, it may be used in **retail shopping area**, etc. Some of the common applications are: