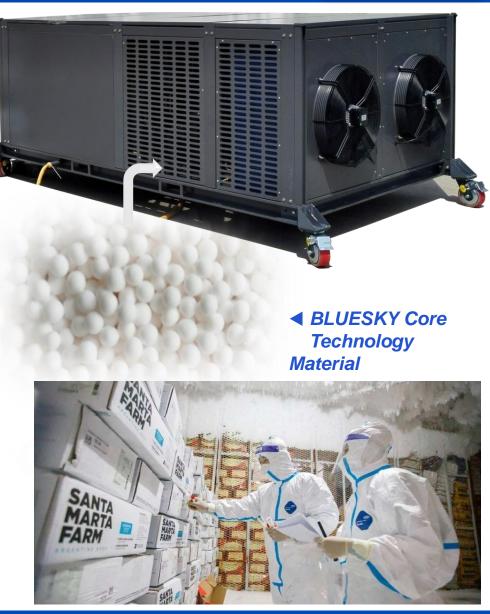

## BroadCool with unique advantages

BREESEN

**BroadCool** is a unique product of Broadwell, which is a portable cold storage, comes in two variants, first for maintaining temperature 0°C to 5°C and second for maintaining temperature up to -5°C, with several distinct advantages, such as:

#### Anti-bacterial property

**BroadCool** cooling system is equipped with Broadwell's patented technology, called as "**Bluesky Sterilization System**", which uses solid alkali technology, which kills the bacteria more than 99%, and therefore increases retention life of products stored inside. Due to high killing rate of bacteria of Bluesky Sterilization technology, technology, it can be used effectively for storage of virus vaccinations also. This technology forms a protective shield inside the cold storage to effectively block the spread of new virus and it has no negative impacts on human body.