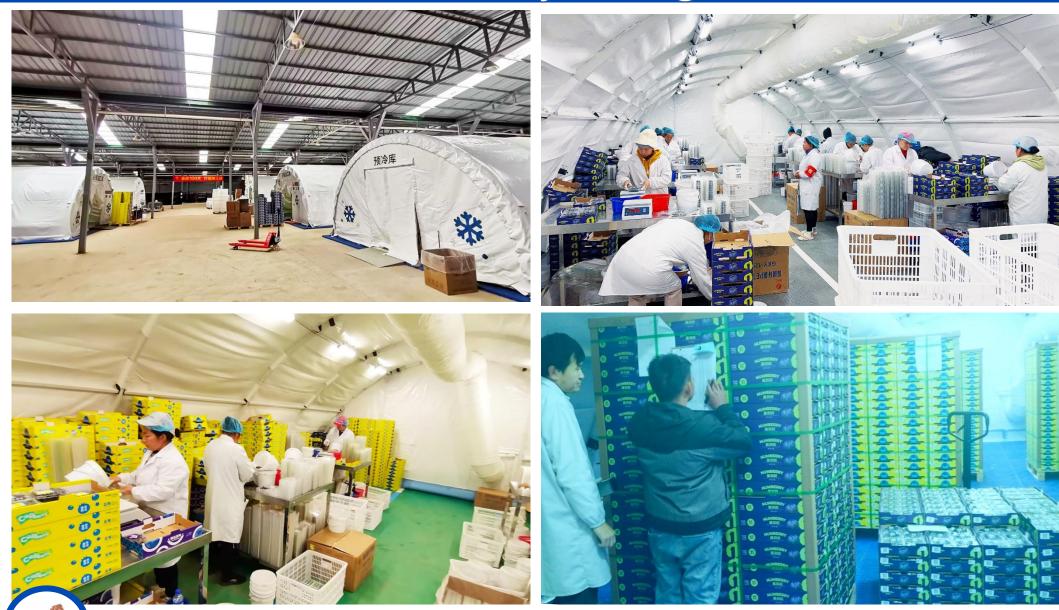

dCool may be changed as per specific requirements.



## Intelligent Control System





Broadwell Cloud Control is an exclusive cloud monitoring system. Function includes: Product Information Checking, Product parts traceability, Product Profile Checking, Product Installation video checking, Product Operation Status checking, Abnormal alarm of product operation etc. Each Part of the products includes QR code for traceability. Scan QR Code to get the information of each product.





Mobile App. &

Web Account

BroadCool comes with Mobile Application and Web Account by which each product and status of cooling can be monitored remotely and efficiently. Application comes in Chinese and English language.



#### BroadCool references...







#### Yunnan Wenshan Blueberry Storage

BREESEN





Consists of five standard module of BroadCool which are installed at plantation area. Blueberry is stored, sorted and packed here for further distribution.

# Shandong Yellow Peach Storage





## Hangzhou Vegetable Storage





# Guangdong Foshan Blueberry storage





## Chongqing Vegetable storage









#### **CONTACT US**



PT Breesen Technology Indonesia,

The Suites Tower, It. 3, Unit 303, JL. Boulevard,

SEN Pantai Indah Kapuk, Kav 1, Jakarta Utara 14470



Info.Breesen@Breesen.com



 $+62 \text{-} 8118788\ 887/\ +62 \text{-}\ 8111751666\ /\ +62 \text{-}\ 81345140916$