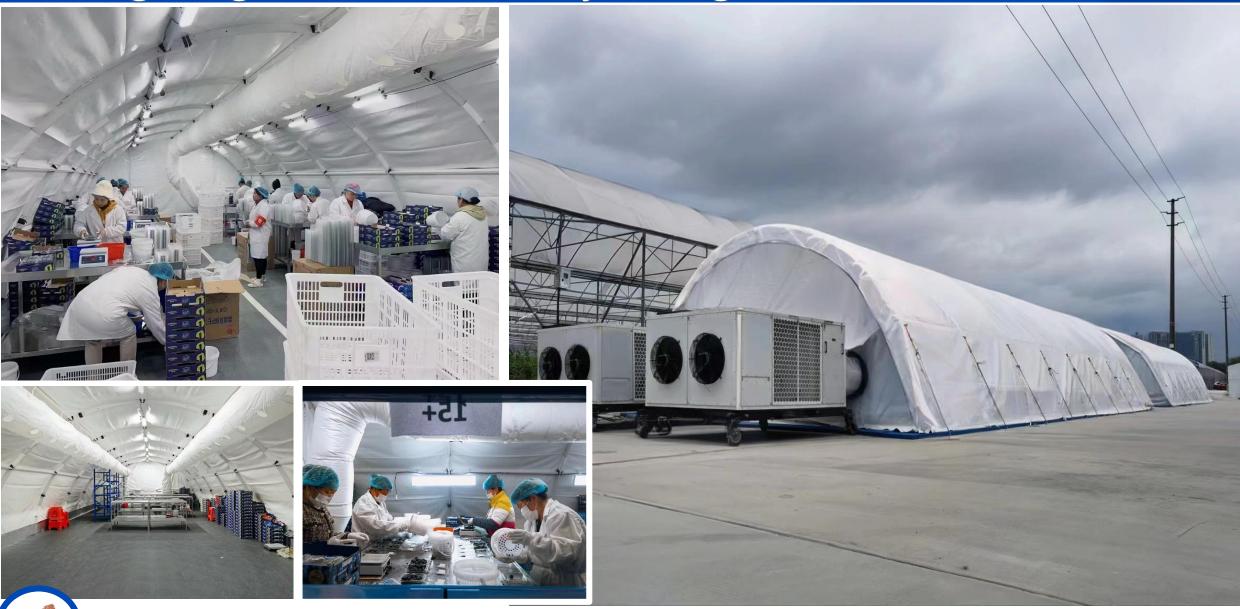

#### Yunnan Wenshan Blueberry Storage

BREESEN

Consists of five standard module of BroadCool which are installed at plantation area. Blueberry is stored, sorted and packed here for further distribution.