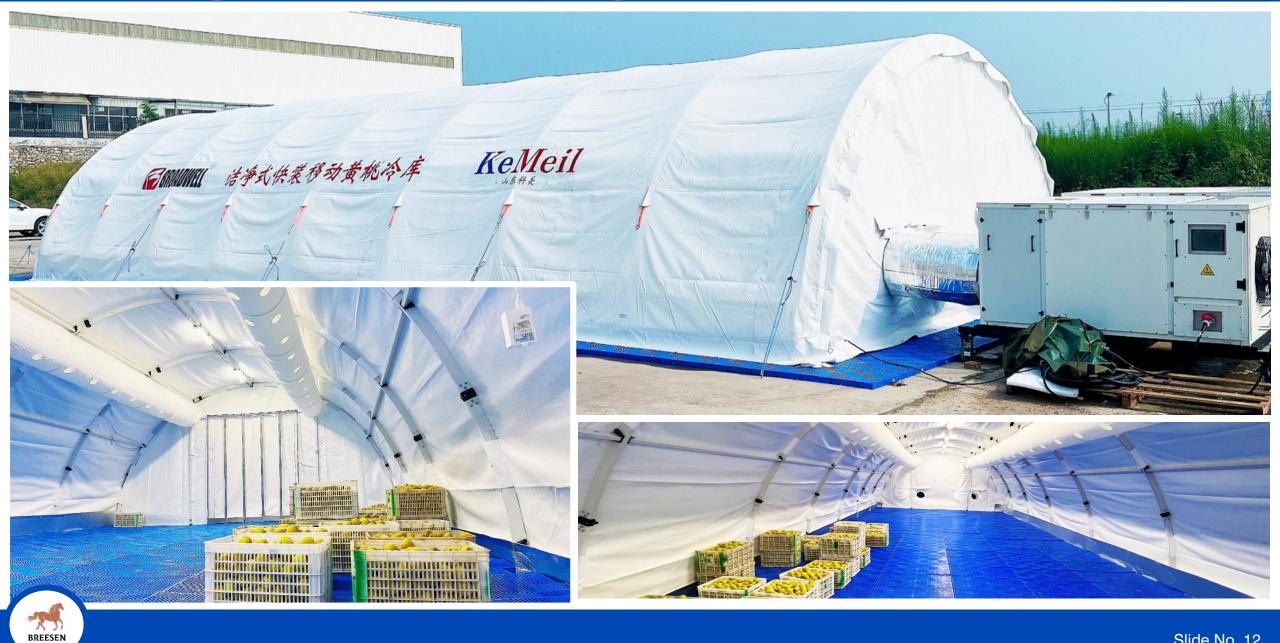

hecking, Product parts traceability, Product Profile Checking, Product Installation video checking, Product Operation Status checking, Abnormal alarm of product operation etc. Each Part of the products includes QR code for traceability. Scan QR Code to get the information of each product.





Mobile App. &

Web Account

BroadCool comes with Mobile Application and Web Account by which each product and status of cooling can be monitored remotely and efficiently. Application comes in Chinese and English language.



#### BroadCool references...







#### Yunnan Wenshan Blueberry Storage

BREESEN





Consists of five standard module of BroadCool which are installed at plantation area. Blueberry is stored, sorted and packed here for further distribution.

# Shandong Yellow Peach Storage





## Hangzhou Vegetable Storage





# Guangdong Foshan Blueberry storage





## Chongqing Vegetable storage









#### **CONTACT US**



PT Breesen Technology Indonesia,

The Suites Tower, It. 3, Unit 303, JL. Boulevard,

SEN Pantai Indah Kapuk, Kav 1, Jakarta Utara 14470



Info.Breesen@Breesen.com



 $+62 \text{-} 8118788\ 887/\ +62 \text{-}\ 8111751666\ /\ +62 \text{-}\ 81345140916$