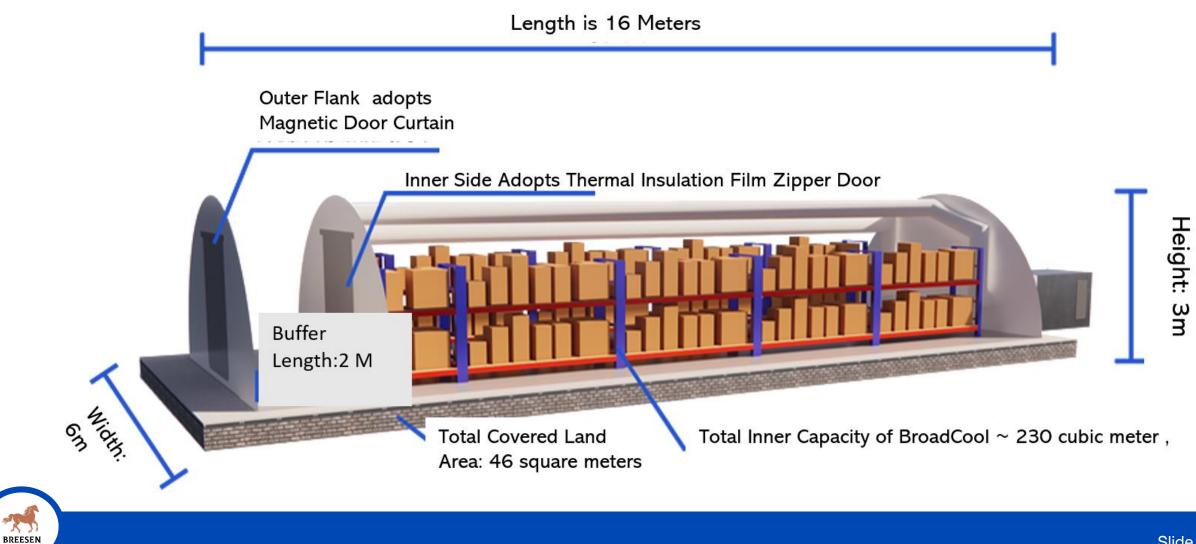

## BroadCool with unique advantages

BREESEN

**BroadCool** is a unique product of Broadwell, which is a portable cold storage, comes in two variants, first for maintaining temperature 0°C to 5°C and second for maintaining temperature up to -5°C, with several distinct advantages, such as:

| 1 Anti-Bacteria Property            | Patented design of Broadwell, known as <b>Bluesky-Sterilization system</b> ® provides anti-bacteria properties which kills the bacteria to 99.3%, enhance retention life of products.                                                                                                                                                                                                                                    |
|-------------------------------------|--------------------------------------------------------------------------------------------------------------------------------------------------------------------------------------------------------------------------------------------------------------------------------------------------------------------------------------------------------------------------------------------------------------------------|
| <sup>2</sup> Anti-bacteria membrane | The inner membrane of BroadCool uses Broadwell 's patented <b>ClearStrong® antibacterial membrane</b> material, which makes it suitable for storage of even sophisticated medicinal goods. In addition to Bluesky Sterilization technology, the specially design membrane has the characteristics of killing bacteria independently and can provide sterile and clean environment, enhancing the product retention life. |
| <sup>3</sup> Very fast set-up       | Special design of foldable type of structure makes it very fast set-up. Whole system may be set-up in <b>5 to 6</b> hours. It does not require any foundation and just need a plain surface. Very easy for modular expansion and easy to move/relocate.                                                                                                                                                                  |
| 4 Larger space                      | BroadCool provides much larger space than conventional container type cold storage. Standard module comes in the size of 16mL x 6mW x 3 mH, which provides ~ 230 m <sup>3</sup> volume for storage.                                                                                                                                                                                                                      |
| 5 Intelligent Control               | BroadCool adopts digitally intelligent control system which may be <b>controlled/monitored remotely</b> through Mobile<br>Applications. Digital control <b>ensures optimum power consumption and maintaining desired temperature</b> under all<br>circumstances and under all types of ambient conditions.                                                                                                               |

#### Large space

**BroadCool** provides a larger space of storage than conventional container type cold storage. Though, it comes in standard size as shown below, length of BroadCool may be changed as per specific requirements.